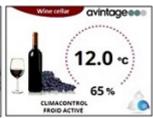

CLIMACONTROL colored LCD electronic management

<sup>-</sup> Displayed information: cooling, temperature, hygrometry, activation of the winter system, light on, economic mode, alarms

<sup>-</sup> Permanent light function: to enhance the design of your wine cellar, and bottles displayed

#### > SAFETY

 Anti-freeze security: ensures a positive temperature in your cellar and prevents the freezing of your bottles in winter