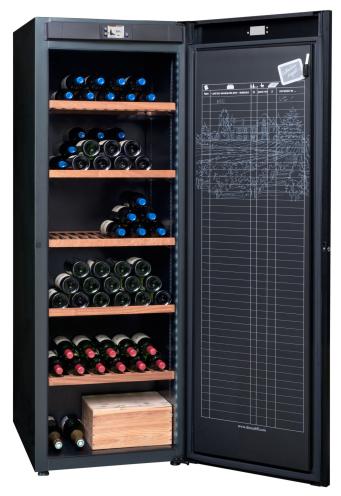

## Reference: DVA265PA+ Ageing wine cabinet **Diva Evolution range**

Capacity: 264 bottles\*

+ Vinotag compatible\*\*

🛨 Free standing installation

Design: black body door frame

Cooling system: compressor

Adjustable temperature range of use: 8°-18°C

Electronic regulation

🕇 Thermometer with electronic display

White LED lights with switch button

Electronic display hygrometer

+ 1 plain door with lock, register-silkscreening on inner side

- Modern and intuitive control thanks to the colored

#### touch-screen

- Side LED ligth
- Glass aspect black plain door
- Wine register for a good wines organization
- Safely conserve your finest bottles thanks to the lock of your wine cellar
- The **winter system** allows also to follow the ambient climatic conditions from 0 to 32°C
- High chargeability shelves made from Sapele (up to 52 bottles\* for a fixed shelf)
- Available accessories to adapt your cellar to your needs (fixed or sliding shelves, presentation kit, reversible COLLECTOR shelves, etc.)

#### > EQUIPMENTS INCLUDED

- 5 fixed wooden shelves
- 2 adjustable feet (height 2.5 cm)
- 2 wheels
- 1 active charcoal filter
- Anti-vibration system

#### > COMPATIBLE ACCESSORIES

■ Wooden shelf: ref. PREMIUM 1/62

Wire shelf with black wooden front: ref. CLASSIQUE 2/62

■ Wooden adjustable shelf: ref. MODULPELLI

■ Wooden reversible shelf: ref. COLLECTOR 1/62